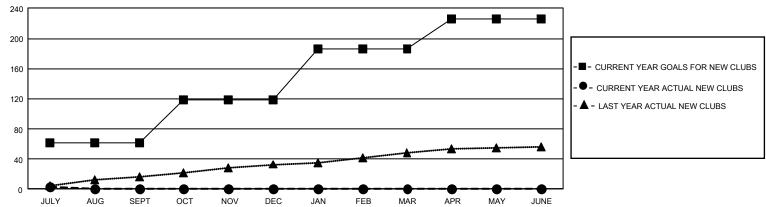

NOT INCLUDE CLUBS IN UNDISTRICTED AREAS.

| Clubs RESULTS FOR 2022-2023 |     |   |   | Members  RESULTS FOR 2022-2023 |      |       |       |
|-----------------------------|-----|---|---|--------------------------------|------|-------|-------|
|                             |     |   |   |                                |      |       |       |
| JULY/AUG/SEPT               | 183 | 3 | 6 | JULY/AUG/SEPT                  | 2925 | 2,785 | 1,171 |
| OCT/NOV/DEC                 | 174 | 0 | 0 | OCT/NOV/DEC                    | 2400 | 0     | 0     |
| JAN/FEB/MAR                 | 201 | 0 | 0 | JAN/FEB/MAR                    | 2293 | 0     | 0     |
| APR/MAY/JUNE                | 120 | 0 | 0 | APR/MAY/JUNE                   | 1738 | 0     | 0     |

## GOALS AND ACTUAL NEW CLUBS CUMULATIVE



## GOALS AND ACTUAL MEMBERS CUMULATIVE



| DROPPED CLUBS: 6            |                     | 697 CLUBS OF 2,040 ADDED 1 OR<br>MORE NEW MEMBERS | GENDER DISTRIBUTION  MALE 54,980 (74.86%)                             |                                           |  |
|-----------------------------|---------------------|---------------------------------------------------|-----------------------------------------------------------------------|-------------------------------------------|--|
| DROPPED MEMBERS DECEASED 24 |                     |                                                   | FEMALE  NON BINARY  PREFER NOT TO ANSWER                              | 18,460 (25.14%)<br>0 (0.00%)<br>0 (0.00%) |  |
| CLUB CANCELLED OTHER TOTAL  | 0<br>1,147<br>1,171 | CLICK HERE FOR CUMULATIVE M