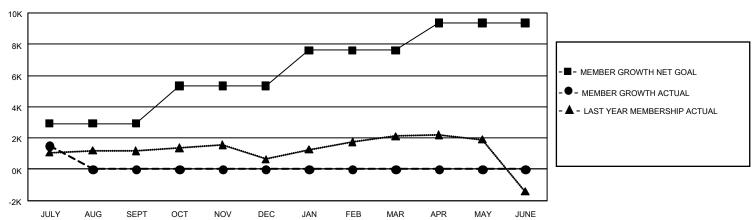

## GOALS AND ACTUAL MEMBERS CUMULATIVE

| DROPPED CLUBS: 6            |                     | 697 CLUBS OF 2,040 ADDED 1 OR<br>MORE NEW MEMBERS | GENDER DISTRIBUTION  MALE 54,980 (74.86%)                             |                                           |  |
|-----------------------------|---------------------|---------------------------------------------------|-----------------------------------------------------------------------|-------------------------------------------|--|
| DROPPED MEMBERS DECEASED 24 |                     |                                                   | FEMALE  NON BINARY  PREFER NOT TO ANSWER                              | 18,460 (25.14%)<br>0 (0.00%)<br>0 (0.00%) |  |
| CLUB CANCELLED OTHER TOTAL  | 0<br>1,147<br>1,171 | CLICK HERE FOR CUMULATIVE MEMBERSHIP DATA         | TOTAL FAMILY UNIT MEMBERS 4,972 FAMILY MEMBERS PAYING HALF 2,874 DUES |                                           |  |